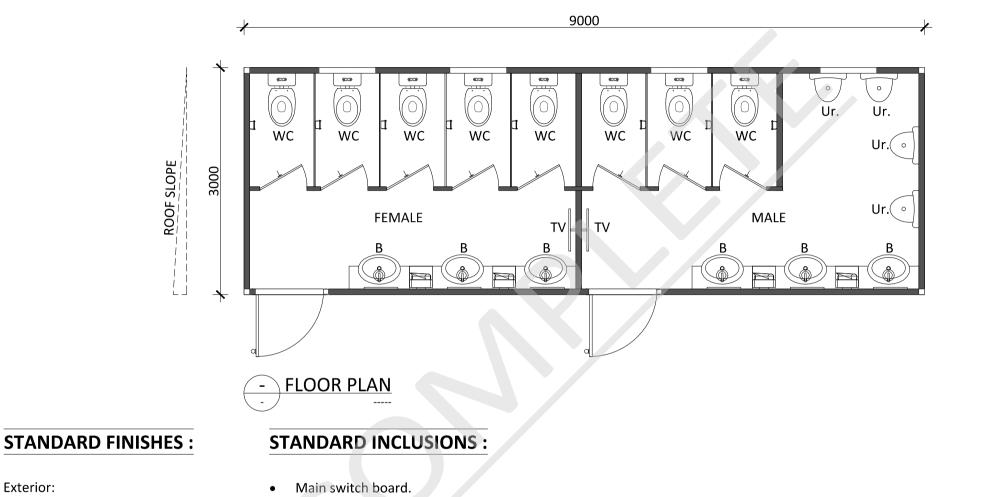

- Steel tank. .
- Trimdeck or Similar roof cladding. .
- Insulated panel wall. .
- Standard corner flashing. .

## Interior:

- Decorative ply lining to ceilings. .
- Slip resistant vinyl & coved to wall. .
- PVC scotia / 40x40 angle cornice. .
- Special cubical partition wall & door. .

- Metal clad external door.
- Aluminum framed window with fly screen.
- Male & female toilet separate • compartment.
- Semi-recessed vanity with 3 ceramic basin & standard mirrors.
- Ceramic single urinals. •
- LED fitting light.
- Bravura thetford toilets. ٠
- Exhaust fans. •
- Wall mounted televisions.
- Aluminum soap & paper towel dispenser. ٠