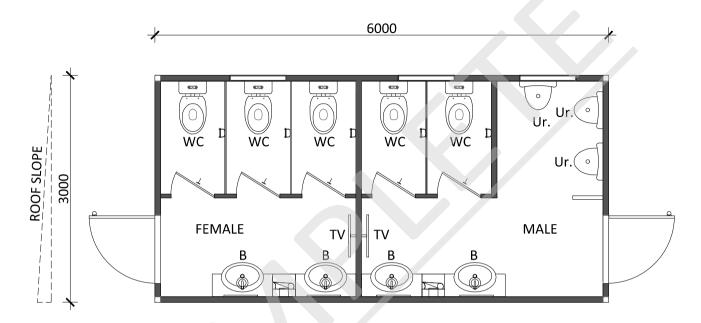

## **STANDARD FINISHES :**

## Exterior:

- Steel tank.
- Trimdeck or Similar roof cladding.
- Insulated panel wall.
- Standard corner flashing.

## Interior:

- Decorative ply lining to ceilings.
- Slip resistant vinyl & coved to wall.
- PVC scotia / 40x40 angle cornice.
- Special cubical partition wall & door.

## **STANDARD INCLUSIONS :**

- Main switch board.
- Metal clad external door.
- Aluminum framed window with fly screen.
- Male & female toilet separate compartment.
- Semi-recessed vanity with 2 ceramic basin & standard mirrors.
- Ceramic single urinals.
- LED fitting light.
- Bravura thetford toilets.
- Exhaust fans.
- Wall mounted televisions.
- Aluminum soap & paper towel dispenser.