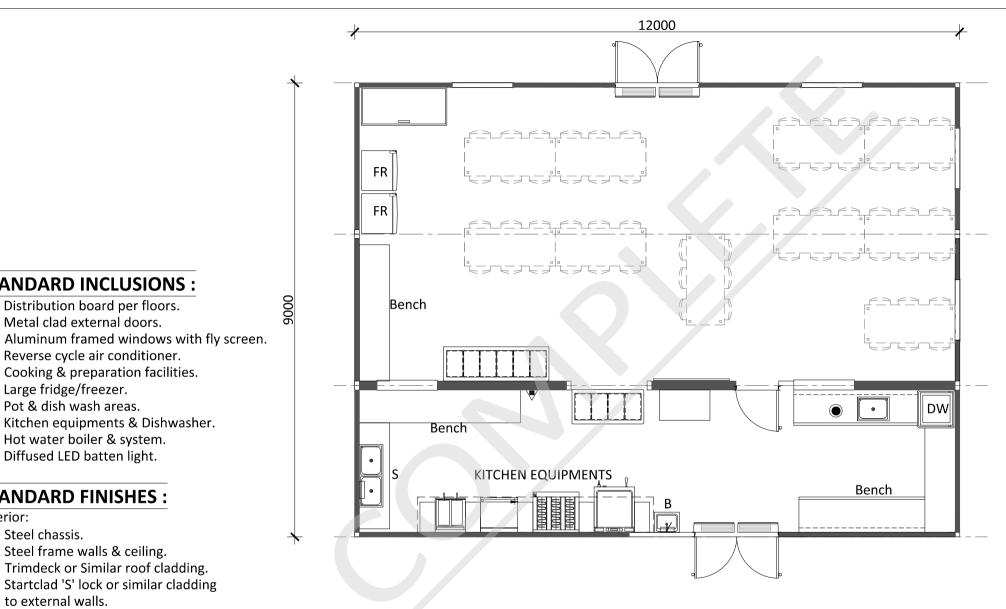

## **STANDARD FINISHES:**

Large fridge/freezer. Pot & dish wash areas.

**STANDARD INCLUSIONS:** Distribution board per floors.

Metal clad external doors.

Reverse cycle air conditioner. Cooking & preparation facilities.

Hot water boiler & system. Diffused LED batten light.

Kitchen equipments & Dishwasher.

## Exterior:

- Steel chassis.
- Steel frame walls & ceiling.
- Trimdeck or Similar roof cladding.
- Startclad 'S' lock or similar cladding to external walls.
- R2.0 glasswool batts.
- Standard corner flashing.

## Interior:

- Pre-finished poly ply lining to internal wall & ceiling.
- Commercial grade vinyl.
- PVC scotia cornice & skirting.

CLIENT: **COMPLETE PORTABLES** HIRE FLEET - TYPICAL DRAWING TITLE: 12.0 x 9.0 KITCHEN DRAWING NUMBER CATEGORY REVISION