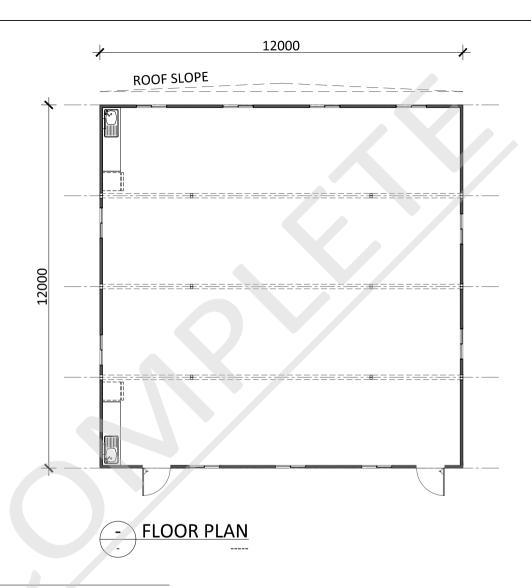

### CLIENT:

**COMPLETE PORTABLES** 

LOCATION:

HIRE FLEET - TYPICAL DRAWING

TITLE:

12.0 x 12.0 LUNCHROOM

TYPLR-01 LR12x12 A