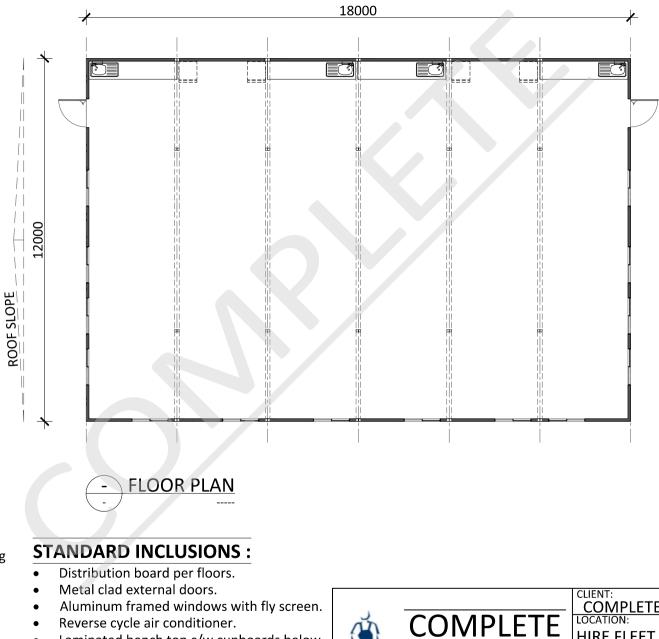

COMPLETE

PORTABLES

| COMPLETE PORTABLES    |          |          |
|-----------------------|----------|----------|
|                       |          |          |
| 12.0 x 18.0 LUNCHROOM |          |          |
| DRAWING NUMBER        | CATEGORY | REVISION |

LR12x18

А

TYPLR-02