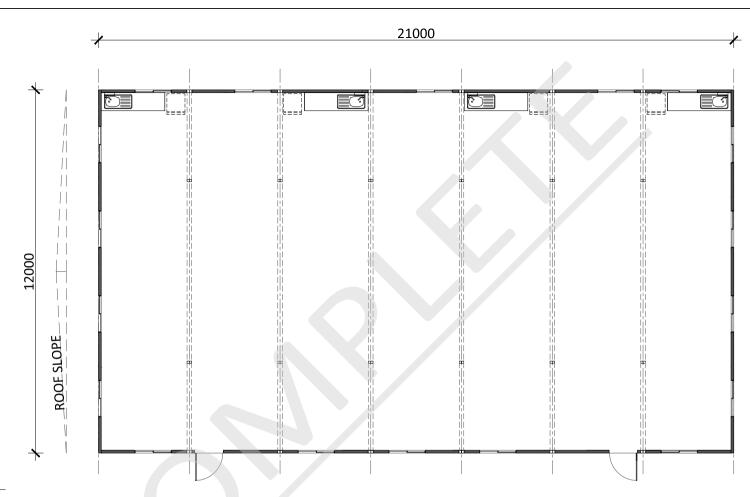

### CLIENT:

**COMPLETE PORTABLES** 

OCATION:

HIRE FLEET - TYPICAL DRAWING

TITLE:

12.0 x 21.0 LUNCHROOM

| DRAWING NUMBER | CATEGORY | REVISION |
|----------------|----------|----------|
| TYPLR-03       | LR12x21  | Α        |