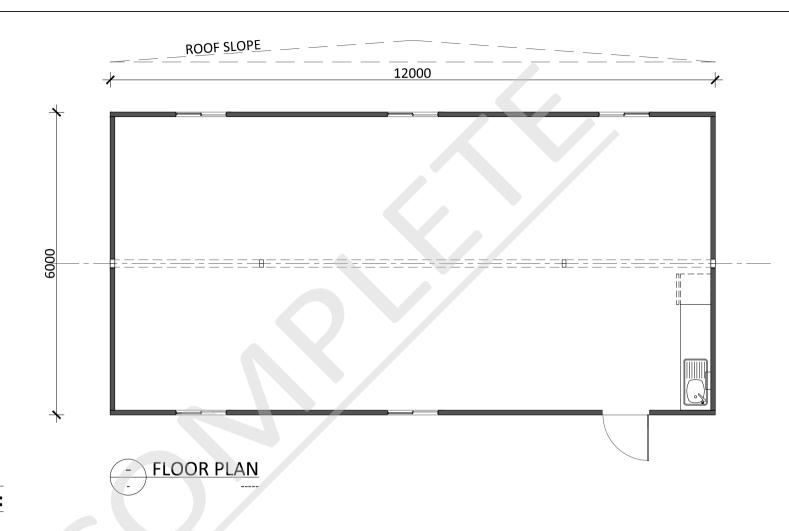

# COMPLETE

82 POWER AVENUE, WATTLEUP, WA (PHONE) 9410 7100 CLIENT:

COMPLETE PORTABLES

LOCATION:

HIRE FLEET - TYPICAL DRAWING

TITLE:

12.0 x 6.0 LUNCHROOM

TYPLR-05 LR12x6 A