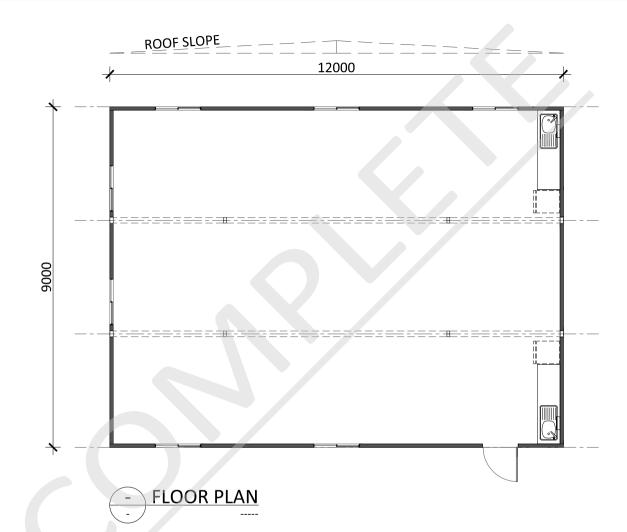

## **STANDARD FINISHES:**

### Exterior:

- Steel chassis.
- Steel frame walls & ceiling.
- Trimdeck or Similar roof cladding.
- Startclad 'S' lock or similar cladding to external walls.
- R2.0 glasswool batts.
- Standard corner flashing.

#### Interior:

- Pre-finished poly ply lining to internal wall & ceiling.
- Commercial grade vinyl.
- PVC scotia cornice & skirting.

## **STANDARD INCLUSIONS:**

- Distribution board per floors.
- Metal clad external doors.
- Aluminum framed windows with fly screen.
- Reverse cycle air conditioner.
- Laminated bench top c/w cupboards below, mid shelf & s/steel sink with drainer.
- Fridge.
- Hot water boiler.
- Diffused LED batten light.

# COMPLETE PORTABLES

82 POWER AVENUE, WATTLEUP, WA (PHONE) 9410 7100 CLIENT:

COMPLETE PORTABLES

LOCATION:

HIRE FLEET - TYPICAL DRAWING

TITLE:

12.0 x 9.0 LUNCHROOM

TYPLR-06 LR12x9 A