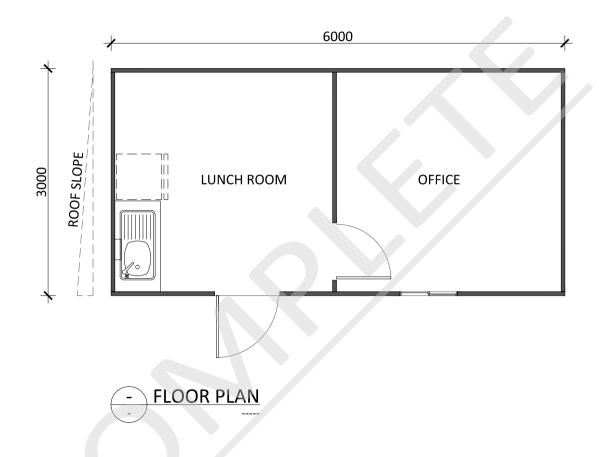

# COMPLETE PORTABLES

82 POWER AVENUE, WATTLEUP, WA (PHONE) 9410 7100 CLIENT:

**COMPLETE PORTABLES** 

OCATION:

HIRE FLEET - TYPICAL DRAWING

TITLE:

6.0 x 3.0 LUNCHROOM/SITE OFFICE

TYPLR-08 LR6x3O A