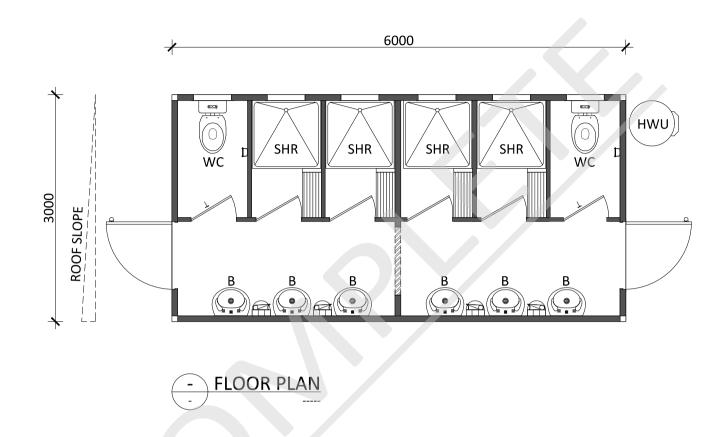

## **STANDARD INCLUSIONS:**

- Main switch board.
- Metal clad external door.
- Aluminum framed window with fly screen.
- Ceramic basin with Standard mirror.
- Hot water system.
- 2 Toilet with dual flush cistern & pan.
- 4 Showers with Cubical partition doors.
- Setting bench..
- Diffused LED batten light.
- Exhaust fans.

CLIENT:
COMPLETE PORTABLES
LOCATION:
HIRE FLEET - TYPICAL DRAWING

| 6.0 x 3.0mt MF 2 PAN + 4 SHOWER |          |         |
|---------------------------------|----------|---------|
| DRAWING NUMBER                  | CATEGORY | REVISIO |
| TYPPANSHW-01                    | TPS      | Α       |