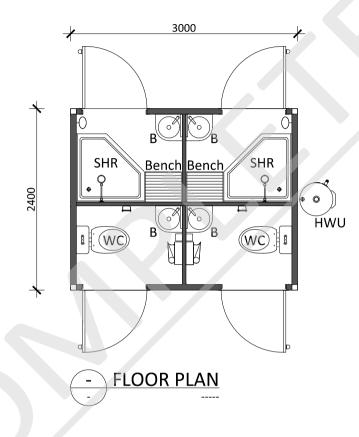

## **STANDARD INCLUSIONA:**

- Main switch board.
- Metal clad external door.
- Corner basin with Standard mirror.
- Hot water system.
- 2 Toilet with dual flush cistern & pan.
- 2 Corner Showers with setting bench.
- Oyster fitting light.
- Towel ring.

| 3.0 x 2.4mt MF TOILET SHOWER BLC |                |          |          |
|----------------------------------|----------------|----------|----------|
|                                  | DRAWING NUMBER | CATEGORY | REVISION |
|                                  | TYPPANSHW-02   | TS       | Α        |