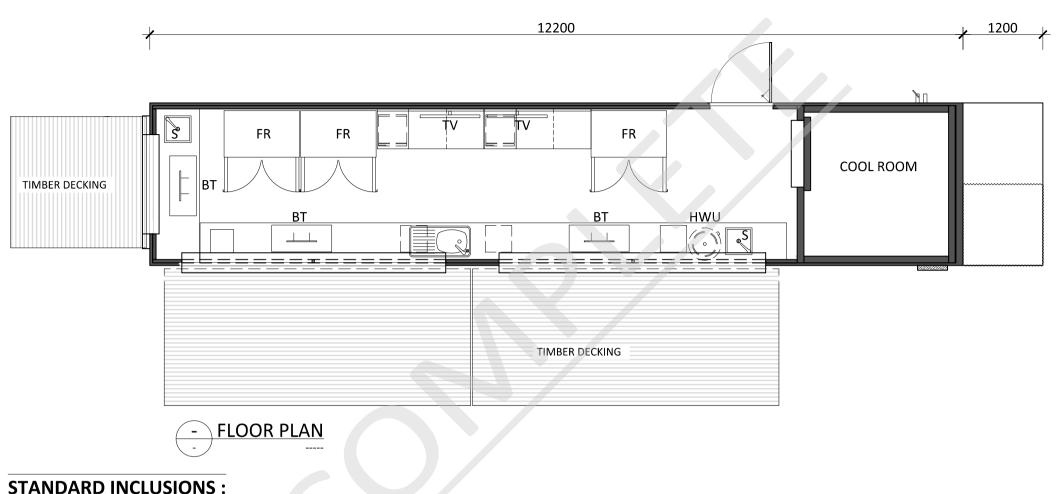

## STANDARD INCLUSIONS

- Main switch board.
- Metal clad external door.
- Open servery window & lockable roller door.
- S/Steel bench c/w sink, ice trough, beer taps, under bench bar fridge.
- Double glass door fridge.
- Glass washer.
- Under bench hot water unit.
- Wall mounted TV.
- Diffused LED batten light.
- Reverse cycle air conditioner & chiller air conditioner.

## **STANDARD FINISHES :**

- 40ft container inc full corner posts & tyne pockets designed for relocating.
- Container heavy duty walls & ceiling.
- Insulated panel wall in preparations area & cool room.
- External timber cladding.