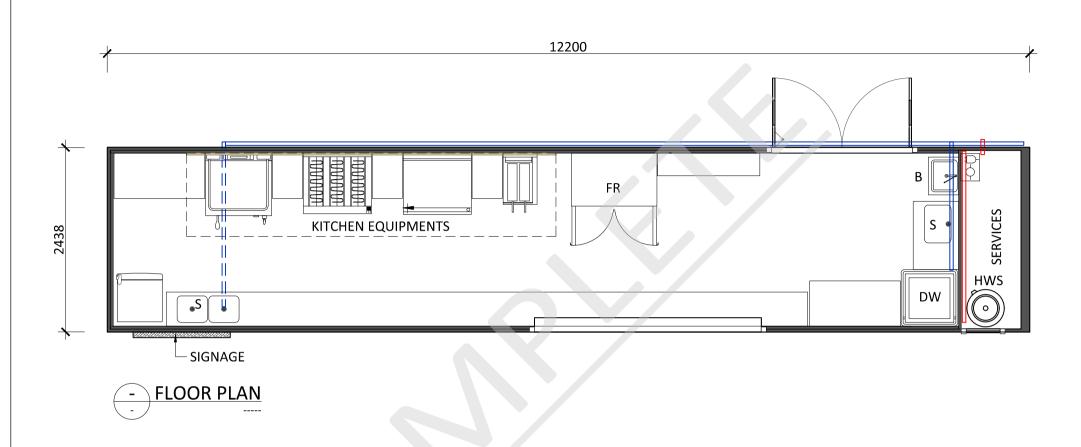

## **STANDARD INCLUSIONS:**

- Main switch board.
- Metal clad external door.
- Open servery window & lockable roller door.
- S/Steel bench with sink, pre-rinse spray tap.
- Double door fridge.
- Dishwasher, Albo operator mixer basin, Domestic refrigerator, Shleving.
- Kitchen equipments.
- Fire blanket.
- Hot water system.
- Diffused LED batten light.
- Reverse cycle air conditioner.

## **STANDARD FINISHES:**

- 40ft container inc full corner posts
  & tyne pockets designed for relocating.
- Container heavy duty walls & ceiling.
- Insulated panel wall in preparations area.