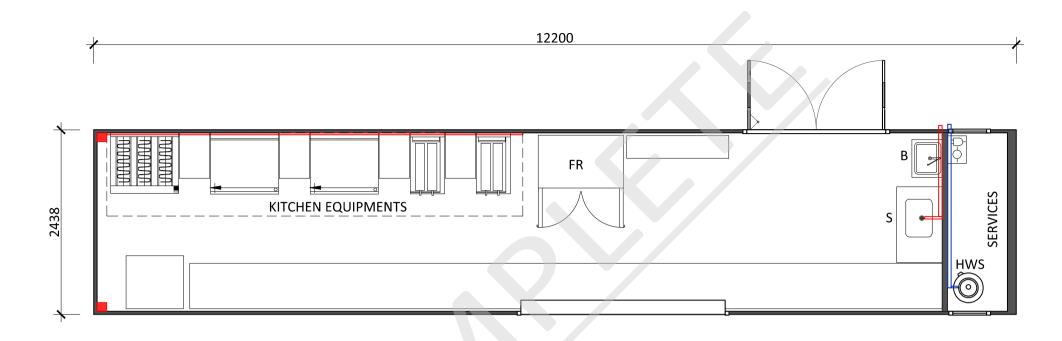

## **STANDARD INCLUSIONS:**

- Main switch board.
- Metal clad external door.
- Open servery window & lockable roller door.
- S/Steel bench with sink, pre-rinse spray tap.
- Double door fridge, Domestic refrigerator, Albo operator mixer basin, Shelving.
- Kitchen equipments.
- Fire blanket.
- Hot water system.
- Diffused LED batten light.
- Reverse cycle air conditioner.

## **STANDARD FINISHES:**

- 40ft container inc full corner posts
  & tyne pockets designed for relocating.
- Container heavy duty walls & ceiling.
- Insulated panel wall in preparations area.

| COMPLETE PORTABLES |                              |         |  |
|--------------------|------------------------------|---------|--|
| LOCATION:          |                              |         |  |
| HIRE FLEET - T     | IIRE FLEET - TYPICAL DRAWING |         |  |
| TITLE              |                              |         |  |
| TITLE:             |                              |         |  |
| 4UTT PORTAGRI      | Oft PORTAGRILL               |         |  |
| DRAWING NUMBER     | CATEGORY                     | REVISIO |  |