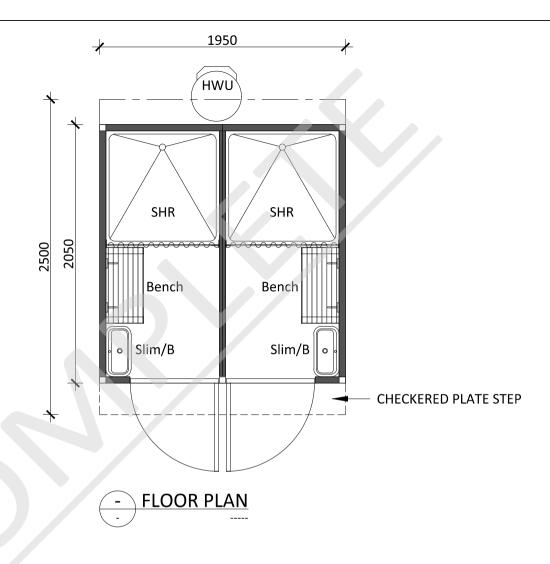

## **STANDARD INCLUSIONS:**

- Main switch board.
- Sandwich panel door.
- Slim S/Steel hand basin with Standard mirror.
- Hot water system.
- 2 Showers with curtain.
- Setting bench with coat hooks above.
- Oyster fitting light.

| CLIENT: COMPLETE PORTABLES |                              |          |         |
|----------------------------|------------------------------|----------|---------|
|                            | LOCATION:                    |          |         |
|                            | HIRE FLEET - TYPICAL DRAWING |          |         |
|                            | THIRE I LEET THE ICAL DIVINO |          |         |
|                            |                              |          |         |
|                            | TITLE:                       |          |         |
|                            | 2 PERSON SHOWER UNIT         |          |         |
|                            | DRAWING NUMBER               | CATEGORY | REVISIO |
|                            | TYPSHW-01                    | SH2P     | Α       |